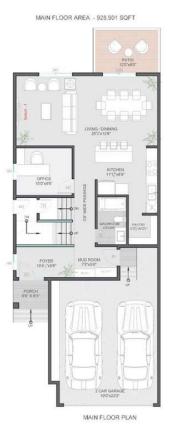

### \$749,900

5 Bedroom, 5.00 Bathroom, 1,925 sqft Residential on 0.10 Acres

Lakewood Meadows, Strathmore, Alberta

This elegant two-story home WITH LEGAL BASEMENT SUITE and separate side entrance, is designed to offer both comfort and versatility. Situated on a generous corner lot that provides added space and privacy with no neighbors beside or behind. The main floor features a thoughtfully planned layout that seamlessly blends functionality with style. Upon entry, you will love the open to below feature as you walk to a dedicated office space, perfect for remote work or as a quiet study area( could also be used as a bedroom). Adjacent to the office is a full bathroom, adding convenience for guests and family members. The main living areas are designed for ease of flow, making them ideal for both entertaining and everyday living. Kitchen, dining room and living room all flow together and feature a large walk-in pantry, plenty of counters and cupboards, extended islands and large windows, The upper level of the home is designed with family needs in mind. It includes three well-appointed bedrooms, each offering ample space and comfort. The primary serves as a private retreat with ensuite and walk-in closet, while the additional bedrooms are versatile enough to accommodate various needs. A dedicated bonus room provides extra space for recreation or relaxation, enhancing the home's livability. Additionally, a conveniently located laundry room on this floor adds to the home's practicality, making household chores more manageable. One of the best features of this property is the legal,

#### **Essential Information**

MLS® # A2165383 Price \$749,900

Bedrooms 5

Bathrooms 5.00

Full Baths 5

Square Footage 1,925 Acres 0.10

Year Built 2025

Type Residential
Sub-Type Detached
Style 2 Storey
Status Active