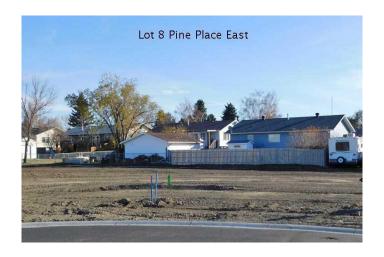

# \$97,000 - 8 Pine Place E, Claresholm

MLS® #A2176930

### \$97,000

0 Bedroom, 0.00 Bathroom, Land on 0.24 Acres

NONE, Claresholm, Alberta

Welcome to Claresholm's newest subdivision, Pine Place East. Tucked up in the NE corner of town and backing onto Patterson Park. This is one of the eight lots available. Individuals and developers welcome. R1 zoning and GST applicable.