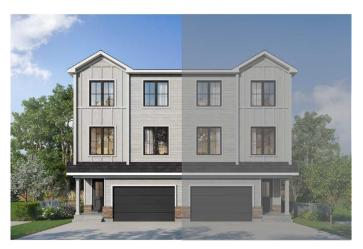

# \$576,900 - 1083 Fowler Road Sw, Airdrie

MLS® #A2181226

## \$576,900

3 Bedroom, 3.00 Bathroom, 1,768 sqft Residential on 0.10 Acres

Wildflower, Airdrie, Alberta

A beautifully designed front garage home with an open floorplan. This home is perfect for a family or a young couple or someone looking to downsize. Tasteful interiors with a Hardie Board exterior. Living in wildflower gives you access to a naturalized pond, harvest park, scenic look out points, future hill side hub and a school site. The community will also have Airdrie's first outdoor swimming pool. Photos are representative.

## **Essential Information**

MLS® # A2181226 Price \$576,900

Bedrooms 3
Bathrooms 3.00
Full Baths 2
Half Baths 1

Square Footage 1,768
Acres 0.10
Year Built 2025

Type Residential

Sub-Type Semi Detached

Style Side by Side, 3 Storey