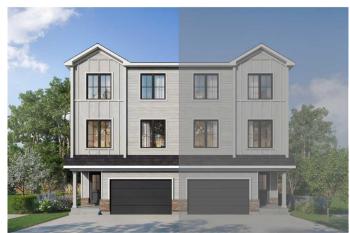

## \$576,900

3 Bedroom, 3.00 Bathroom, 1,768 sqft Residential on 0.10 Acres

Wildflower, Airdrie, Alberta

A beautifully designed front garage home with an open floorplan. This home is perfect for a family or a young couple or someone looking to downsize. Tasteful interiors with a Hardie Board exterior. Living in wildflower gives you access to a naturalized pond, harvest park, scenic look out points, future hill side hub and a school site. The community will also have Airdrie's first outdoor swimming pool. Photos are representative.

## **Essential Information**

MLS® # A2181226 Price \$576,900

Bedrooms 3
Bathrooms 3.00
Full Baths 2
Half Baths 1

Square Footage 1,768
Acres 0.10
Year Built 2025

Type Residential

Sub-Type Semi Detached

Style Side by Side, 3 Storey

## Interior

Interior Features Kitchen Island, Open Floorplan, Walk-In Closet(s), Stone Counters,

Granite Counters, Pantry, Smart Home

Appliances Dishwasher, Dryer, Electric Range, Microwave Hood Fan, Refrigerator,