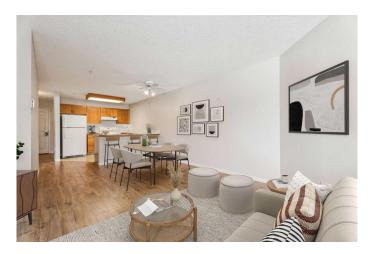

#### \$173,000

1 Bedroom, 1.00 Bathroom, 731 sqft Residential on 0.02 Acres

Downtown\_Strathmore, Strathmore, Alberta

~~55+ LIVING AT ITS FINEST~~ WELCOME HOME to the comfort & convenience of living at the highly coveted Lambert Village! This beautiful & well managed adult living complex offers a wonderful community with social activities and amenities to keep you busy & entertained. You can curl up & enjoy a good book in the well stocked library, cozy up by the fireplace in the social lounge, show off your creative talents in the crafts room, socialize with your neighbours in the media/games/rec rooms, stay fit & active with access to the wellness room or enjoy the benefits of an in-house hair salon. Your personal unit includes an inviting entrance and a bright and functional kitchen with plenty of cabinetry and counter space. The kitchen opens to the dining and living areas, providing direct access to the private balcony with views of the greenspace and beyond - the perfect spot to relax & enjoy a nice warm cup of coffee & take in all the sunshine you need! Your lovely home also includes a spacious master bedroom with plenty of closet space. Completing your home is a large 4pc bath & the convenience of in-suite laundry! Condo Fees include water, sewer, trash, cable TV and many many amenities to round out your adult living experience. So, set aside all your worries & just enjoy life! This complex also offers additional visitor parking stalls, RV Parking & GUEST SUITE available for rent (subject to availability) when you have overnight guests!