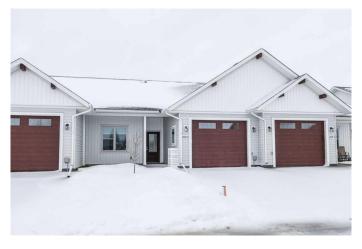

# \$395,000

2 Bedroom, 2.00 Bathroom, 1,161 sqft Residential on 0.09 Acres

Parkdale, Stettler, Alberta

This one-third triplex home with ground level access has just become available in Stettler. Properties like this with no stairs are hard to find making it ideal for anyone using a wheelchair or walker. This home is a fantastic option for people wanting to down size, move off the farm, or just enjoy the luxury of a brand-new home. This home has all the features: upgraded board and batten vinyl siding; triple pane windows; fibreglass wood grain front door; luxury vinyl plank flooring; under floor as well as forced air heat; and so much more. The kitchen is amazing with upgraded, custom, shaker-style kitchen cabinets that reach to the ceiling, an island which allows for extra seating, and a tiled backsplash. The dining area flows into the living room which has big windows and a patio door facing the back yard. This home has a huge primary bedroom with a walk-in closet and a sleek ensuite with a walk-in shower. There is a second bedroom, a main bathroom with a tub and shower, a spacious laundry room, and hall closets for storage. There is an oversized, single car garage with access to the mechanical room. The yard has been landscaped with sod, ready for you to enjoy in this spring. There is a concrete front verandah, sidewalk, driveway, and rear patio. This home is situated in a newly developed neighbourhood in a quiet part of town. The ag grounds are directly behind you, so there are no residential neighbours facing your backyard. This location is great as it is a short

walk to local shopping, downtown, and a quick drive to Stettler's golf course. Be one of the first residents to own property in this awesome, new development.