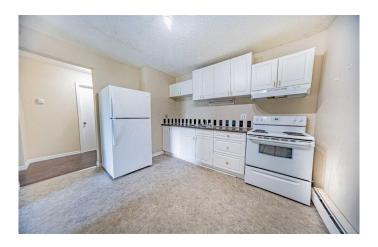

### \$75,500

1 Bedroom, 1.00 Bathroom, 594 sqft Residential on 0.00 Acres

Mount Pleasant, Camrose, Alberta

Welcome to this well-maintained 1-bedroom, 1-bathroom condo, nestled in the heart of the vibrant and centrally located Mount Pleasant neighborhood in Camrose. Whether you're looking for a prime investment property or a cozy place to call home, this condo ticks all the boxes. Features: Spacious bedroom with ample natural light. Open-concept living area that flows seamlessly into the kitchen. Private balcony perfect for enjoying your morning coffee or relaxing in the evening. Well-maintained building in a desirable and quiet location. Close proximity to local amenities, schools, University of Alberta Augustana Campus, shopping, dining, and public transportation. This unit offers an incredible opportunity for those seeking a hassle-free, move-in-ready space. It's ideal for investors looking for solid rental potential or first-time buyers wanting a great spot in a well-established area. Don't miss out on this gem in Mount Pleasant!

#### Interior

Interior Features Ceiling Fan(s), Laminate Counters, Open Floorplan, Storage

Appliances See Remarks

Heating Baseboard

Cooling None