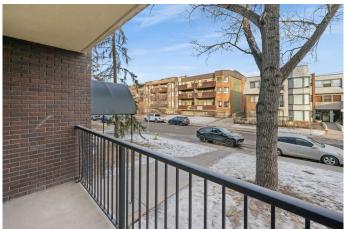

## \$199,900

1 Bedroom, 1.00 Bathroom, 501 sqft Residential on 0.00 Acres

Windsor Park, Calgary, Alberta

Walking Distance to Chinook Mall | Easy Transit Access | 1 Bedroom | 1 Bathroom | 2nd Level Apartment | Balcony | Assigned Parking Stall | Common Area Laundry. This 1 bed 1 bath apartment is a great property for a first time home buyer or investor! A 10 minute walk to CF Chinook Centre, bus and train transit! This apartment is centrally located making it easy to get to any part of the city! This 2nd floor unit is North facing with a private balcony to enjoy in the summer months. The open floor plan living and dining space is great for natural light. The kitchen is finished with laminate countertops, wood cabinets and white appliances. The bedroom has closet storage. Across from the bedroom is a 4pc bath with an extended vanity. The unit is in a secure entry building with a common area card operated laundry. The low condo fee includes heat water, trash, parking and professional management. Hurry and book your showing today!

## **Exterior**

Exterior Features Balcony, Lighting Construction Brick, Concrete