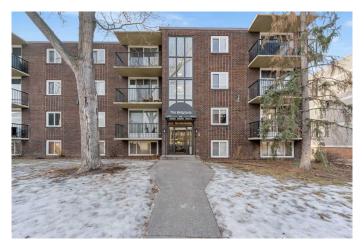

## \$199,900

1 Bedroom, 1.00 Bathroom, 501 sqft Residential on 0.00 Acres

Windsor Park, Calgary, Alberta

Walking Distance to Chinook Mall | Easy Transit Access | 1 Bedroom | 1 Bathroom | 2nd Level Apartment | Balcony | Assigned Parking Stall | Common Area Laundry. This 1 bed 1 bath apartment is a great property for a first time home buyer or investor! A 10 minute walk to CF Chinook Centre, bus and train transit! This apartment is centrally located making it easy to get to any part of the city! This 2nd floor unit is North facing with a private balcony to enjoy in the summer months. The open floor plan living and dining space is great for natural light. The kitchen is finished with laminate countertops, wood cabinets and white appliances. The bedroom has closet storage. Across from the bedroom is a 4pc bath with an extended vanity. The unit is in a secure entry building with a common area card operated laundry. The low condo fee includes heat water, trash, parking and professional management. Hurry and book your showing today!

## **Exterior**

Exterior Features Balcony, Lighting Construction Brick, Concrete