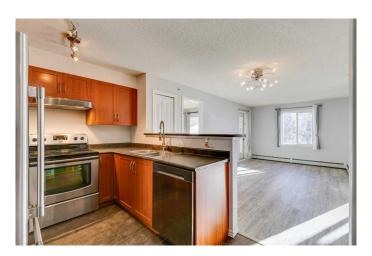

## \$308,800

2 Bedroom, 2.00 Bathroom, 752 sqft Residential on 0.00 Acres

Evergreen, Calgary, Alberta

One of the best units in the complex which includes TITLED parking and backs onto a green space. Soon the leaves will come out giving additional privacy where you can enjoy nature from your south facing covered balcony. This 2 bedroom, 2 bathroom unit will not disappoint. Upgraded appliances, vinyl plank flooring, lighting and a fresh coat of paint makes this property show like new. Highlights include a primary bedroom with a walk through closet, 4 piece ensuite and access to your south facing balcony. In unit LAUNDRY and a separate OFFICE space are added bonuses. Condo fees include heat, electricity, water and sewer!!! Located in close proximity to numerous shops, restaurants, grocery and easy access to Stoney Trail (Ring Road) top things off. Book your showing today.