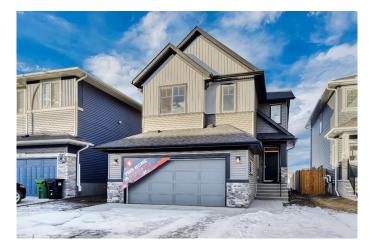

# \$805,800 - 327 Creekside Way Sw, Calgary

MLS® #A2189812

#### \$805,800

3 Bedroom, 3.00 Bathroom, 1,956 sqft Residential on 0.09 Acres

Pine Creek, Calgary, Alberta

Beautiful home backing onto Greenspace in serene Sirocco of Pine Creek! This home features a lovely open to above feature to take advantage of maximum light from the huge wall of windows and privacy of no neighbors behind you. Gorgeous interior selections make this home a home with timeless white cabinetry, champagne bronze hardware, warm oak style flooring and stylish concrete look tile. The main floor is ideal with a den/office at the front, huge walk through pantry and mudroom, perfect flow to the living/kitchen/dining. Also comes with a side exterior entry, 9' basement foundation, and a simplified rough in package for potential basement development options. Upstairs has 3 great bedrooms - all with walk in closets, a full laundry room, 4 piece main bath and a luxurious ensuite with tiled shower, dual vanity, large tub to soak away the day! Take possession right away!

| Year Built | 2024        |
|------------|-------------|
| Туре       | Residential |
| Sub-Type   | Detached    |
| Style      | 2 Storey    |
| Status     | Active      |

## Amenities

| Parking Spaces | 4                      |
|----------------|------------------------|
| Parking        | Double Garage Attached |
| # of Garages   | 2                      |