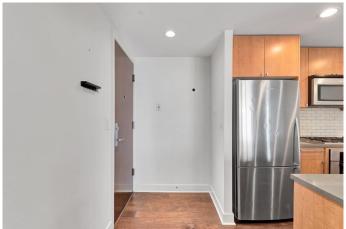

## \$434,000

2 Bedroom, 2.00 Bathroom, 937 sqft Residential on 0.00 Acres

Beltline, Calgary, Alberta

Welcome to this bright and open south facing unit in the trendy and highly sought after building, NOVA. Stylish and contemporary with extensive use of floor to ceiling windows offering beautiful natural light and outstanding views. A great balcony for great morning coffee or the wind down at the end of the day. This open concept home features quartz counter tops, Bosch gas stove, Fisher & Paykel fridge, under cabinet lighting. Primary bedroom with walk-through closet & 5pc ensuite bathroom. TITLED underground stall is included in the secure parkade that also has parking for your visitors. Building amenities include a lounge, gym, rentable guest suite, outdoor gardens and the luxury and convenience of a full time concierge. A quick walk gets you to the downtown Co-op, and lots of shops, services and restaurants. Don't miss out living in this incredible downtown condo, come see it today!

## Interior

Interior Features Open Floorplan

Appliances Dishwasher, Dryer, Gas Cooktop, Microwave Hood Fan, Refrigerator,

Washer, Window Coverings

Heating Fan Coil
Cooling Central Air