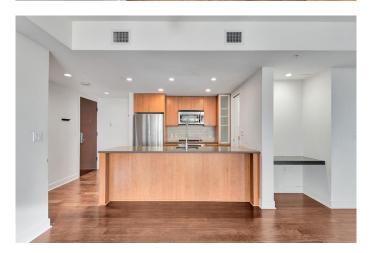

## \$434,000

2 Bedroom, 2.00 Bathroom, 937 sqft Residential on 0.00 Acres

Beltline, Calgary, Alberta

Welcome to this bright and open south facing unit in the trendy and highly sought after building, NOVA. Stylish and contemporary with extensive use of floor to ceiling windows offering beautiful natural light and outstanding views. A great balcony for great morning coffee or the wind down at the end of the day. This open concept home features quartz counter tops, Bosch gas stove, Fisher & Paykel fridge, under cabinet lighting. Primary bedroom with walk-through closet & 5pc ensuite bathroom. TITLED underground stall is included in the secure parkade that also has parking for your visitors. Building amenities include a lounge, gym, rentable guest suite, outdoor gardens and the luxury and convenience of a full time concierge. A quick walk gets you to the downtown Co-op, and lots of shops, services and restaurants. Don't miss out living in this incredible downtown condo, come see it today!

## Interior

Interior Features Open Floorplan

Appliances Dishwasher, Dryer, Gas Cooktop, Microwave Hood Fan, Refrigerator,

Washer, Window Coverings

Heating Fan Coil
Cooling Central Air