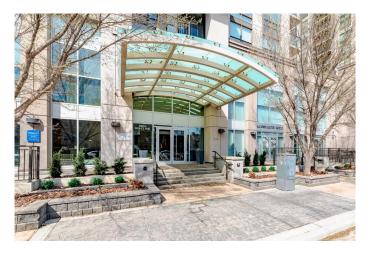

# \$434,000 - 901, 1118 12 Avenue Sw, Calgary

MLS® #A2190548

## \$434,000

2 Bedroom, 2.00 Bathroom, 937 sqft Residential on 0.00 Acres

Beltline, Calgary, Alberta

Welcome to this bright and open south facing unit in the trendy and highly sought after building, NOVA. Stylish and contemporary with extensive use of floor to ceiling windows offering beautiful natural light and outstanding views. A great balcony for great morning coffee or the wind down at the end of the day. This open concept home features quartz counter tops, Bosch gas stove, Fisher & Paykel fridge, under cabinet lighting. Primary bedroom with walk-through closet & 5pc ensuite bathroom. TITLED underground stall is included in the secure parkade that also has parking for your visitors. Building amenities include a lounge, gym, rentable guest suite, outdoor gardens and the luxury and convenience of a full time concierge. A quick walk gets you to the downtown Co-op, and lots of shops, services and restaurants. Don't miss out living in this incredible downtown condo, come see it today!