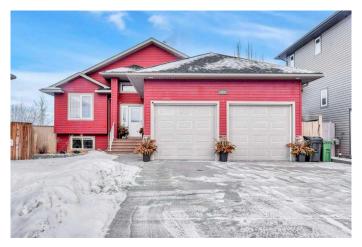

### \$649,000

5 Bedroom, 3.00 Bathroom, 1,498 sqft Residential on 0.16 Acres

Cambridge Glen, Strathmore, Alberta

FULLY DEVELOPED | BUNGALOW | 5
BEDROOMS + 3 FULL BATHS | LARGE
CUL-DE-SAC | EXTENDED DRIVEWAY
WITH RV PARKING | HEATED GARAGE |
AIR CONDITIONING | COUNTRY VIEWS &
MORE | Welcome to 160 Camden Court! A
spacious and fully developed Bungalow
situated on a quiet cul-de-sac with stunning
country views. This prime location offers ample
space for children or grandchildren to bike,
scoot, and play. The extended Driveway
provides generous parking for multiple
vehicles, including space for an RV, boat, or
trailer.

The oversized, heated double-attached Garage (currently used as a Home Gym) could accommodate vehicles while offering additional storage space. Step inside to a welcoming Front Entry leading to the main floor, where vaulted ceilings and abundant natural light create an open and airy ambiance. The Living Room, Dining Area, and Kitchen flow seamlessly, making entertaining effortless. The Kitchen features granite countertops, an eat-up ledge for 4, additional cabinetry & counter space, and a built-in small appliance garage. A walk-through Pantry conveniently connects the Kitchen to the Mudroom/Laundry Room, simplifying grocery unloading. The Primary Bedroom is generously sized, complete with a 4-piece En-Suite featuring a soaker tub, separate shower, and walk-in closet. Bedroom #2 near the Front Entry offers versatility as a Home

#### **Amenities**

Parking Spaces 6

Parking Double Garage Attached, Driveway, Heated Garage, Oversized, Garage

Faces Front, See Remarks