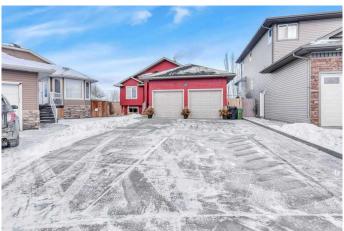

### \$649,000

5 Bedroom, 3.00 Bathroom, 1,498 sqft Residential on 0.16 Acres

Cambridge Glen, Strathmore, Alberta

FULLY DEVELOPED | BUNGALOW | 5
BEDROOMS + 3 FULL BATHS | LARGE
CUL-DE-SAC | EXTENDED DRIVEWAY
WITH RV PARKING | HEATED GARAGE |
AIR CONDITIONING | COUNTRY VIEWS &
MORE | Welcome to 160 Camden Court! A
spacious and fully developed Bungalow
situated on a quiet cul-de-sac with stunning
country views. This prime location offers ample
space for children or grandchildren to bike,
scoot, and play. The extended Driveway
provides generous parking for multiple
vehicles, including space for an RV, boat, or
trailer.

#### **Amenities**

Parking Spaces 6

Parking Double Garage Attached, Driveway, Heated Garage, Oversized, Garage

Faces Front, See Remarks