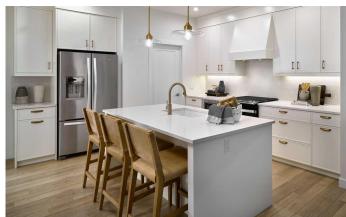

## \$785,000

3 Bedroom, 3.00 Bathroom, 2,230 sqft Residential on 0.07 Acres

Silverado, Calgary, Alberta

The incredible Purcell 24 built by Brookfield Residential offers over 2,200 square feet of living space on the top two levels + an undeveloped basement that includes a side entrance, 9' foundation walls, laundry and sink rough-in - perfect for a future legal basement suite if desired (subject to City of Calgary permits and approval)! This property is perfect for a large growing family, investor, or those who want plenty of space to host. Featuring 2 living areas, a home office, 3 bedrooms, 2.5 bathrooms + the undeveloped basement, this home is perfect for families of virtually any size! The main level of the home features a large den / flex space that is perfect for a home office. The large kitchen is complete with two-tone cabinetry, chimney hood fan, electric range with gas line rough-in, upgraded fridge and features a large island with additional seating. The walk-through pantry from the garage / mudroom provides added convenience for everyday living. The kitchen opens to both the living and dining areas making this the perfect space to entertain guests and the main level living area is complete with an electric fireplace. On the second level, you'll find a central bonus room that separates the primary suite from the secondary rooms. The primary suite is complete with a walk-in closet and full 5 pc ensuite with soaker tub, dual sinks and a walk-in shower. Two more bedrooms, a full bathroom and a laundry room complete the second level. The undeveloped basement