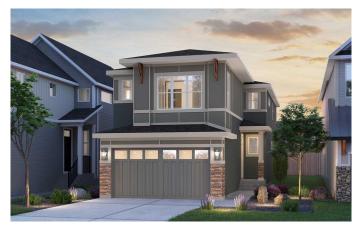

# \$785,000 - 150 Silver Spruce Grove Sw, Calgary

MLS® #A2193546

## \$785,000

3 Bedroom, 3.00 Bathroom, 2,230 sqft Residential on 0.07 Acres

Silverado, Calgary, Alberta

The incredible Purcell 24 built by Brookfield Residential offers over 2,200 square feet of living space on the top two levels + an undeveloped basement that includes a side entrance, 9' foundation walls, laundry and sink rough-in - perfect for a future legal basement suite if desired (subject to City of Calgary permits and approval)! This property is perfect for a large growing family, investor, or those who want plenty of space to host. Featuring 2 living areas, a home office, 3 bedrooms, 2.5 bathrooms + the undeveloped basement, this home is perfect for families of virtually any size! The main level of the home features a large den / flex space that is perfect for a home office. The large kitchen is complete with two-tone cabinetry, chimney hood fan, electric range with gas line rough-in, upgraded fridge and features a large island with additional seating. The walk-through pantry from the garage / mudroom provides added convenience for everyday living. The kitchen opens to both the living and dining areas making this the perfect space to entertain guests and the main level living area is complete with an electric fireplace. On the second level, you'll find a central bonus room that separates the primary suite from the secondary rooms. The primary suite is complete with a walk-in closet and full 5 pc ensuite with soaker tub, dual sinks and a walk-in shower. Two more bedrooms, a full bathroom and a laundry room complete the second level. The undeveloped basement