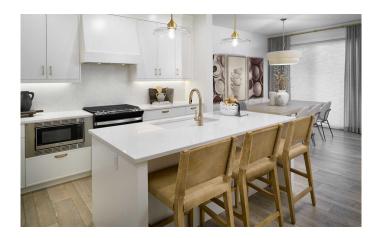

## \$785,000

3 Bedroom, 3.00 Bathroom, 2,230 sqft Residential on 0.07 Acres

Silverado, Calgary, Alberta

The incredible Purcell 24 built by Brookfield Residential offers over 2,200 square feet of living space on the top two levels + an undeveloped basement that includes a side entrance, 9' foundation walls, laundry and sink rough-in - perfect for a future legal basement suite if desired (subject to City of Calgary permits and approval)! This property is perfect for a large growing family, investor, or those who want plenty of space to host. Featuring 2 living areas, a home office, 3 bedrooms, 2.5 bathrooms + the undeveloped basement, this home is perfect for families of virtually any size! The main level of the home features a large den / flex space that is perfect for a home office. The large kitchen is complete with two-tone cabinetry, chimney hood fan, electric range with gas line rough-in, upgraded fridge and features a large island with additional seating. The walk-through pantry from the garage / mudroom provides added convenience for everyday living. The kitchen opens to both the living and dining areas making this the perfect space to entertain guests and the main level living area is complete with an electric fireplace. On the second level, you'll find a central bonus room that separates the primary suite from the secondary rooms. The primary suite is complete with a walk-in closet and full 5 pc ensuite with soaker tub, dual sinks and a walk-in shower. Two more bedrooms, a full bathroom and a laundry room complete the second level. The undeveloped basement