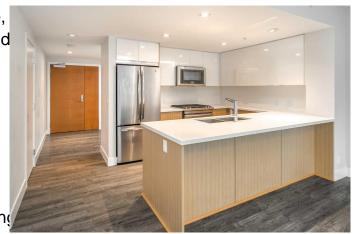

## \$499,000

2 Bedroom, 2.00 Bathroom, 1,012 sqft Residential on 0.00 Acres

Downtown East Village, Calgary, Alberta

Welcome to luxury living in the Pulse tower of Calgary's prestigious Evolution complex. located in the heart of vibrant East Village. This stunning 1,012 SqFt condo offers 2 bedrooms plus a den, 2 full bathrooms, and breathtaking panoramic views of the city skyline and Bow River. Designed for both comfort and style, the open-concept living and dining areas are bathed in natural light from floor-to-ceiling windows, creating a perfect space for entertaining. The gourmet kitchen boasts sleek quartz countertops, high-end stainless steel appliances, and a gas stove, making it a chef's dream. The serene primary bedroom features Southeast views of the Bow River and Saddledome, a spacious walk-through closet, and a luxurious 4-piece ensuite with in-floor heating and premium fixtures. The well-sized secondary bedroom offers comfort and privacy, sharing a beautifully appointed 3-piece bathroom, also with in-floor heating. A dedicated office/den provides the perfect workspace, while additional conveniences include in-suite laundry, underground secured parking, and a separate storage locker. Evolution residents enjoy premium amenities, including a 24-hour concierge, security services, a recreation room, a fully equipped fitness center with a sauna and steam room, and a rooftop patio with a gas BBQâ€"ideal for entertaining and enjoying stunning sunrises. Situated in East Village, this home offers an unparalleled urban lifestyle with access to parks, playgrounds, a

#### Interior

Interior Features Kitchen Island, No Animal Home, No Smoking Home, Quartz Counters

Appliances Dishwasher, Gas Stove,

Washer/Dryer Stacked, Wind

Heating Forced Air Cooling Central Air