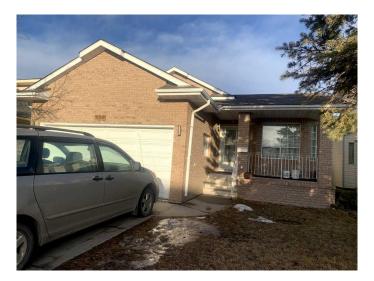

# \$599,900

3 Bedroom, 3.00 Bathroom, 1,141 sqft Residential on 0.09 Acres

Applewood Park, Calgary, Alberta

~1050SQFT+500SQFT 3+1 bedrooms 2- 4pcs bath& 1- 3pecs bath 4level double atached garage siingle house, relaxed open family kitchen plan, kitchen door to nice fenced back deck yard ..pink brick front , vaultic ceiling bay window living room hardwood floor throght out

### **Exterior**

Exterior Features Private Entrance, Private Yard
Lot Description Back Lane, Back Yard, City Lot

Roof Asphalt Shingle

Construction Brick, Composite Siding, Concrete, Wood Frame

Foundation Poured Concrete