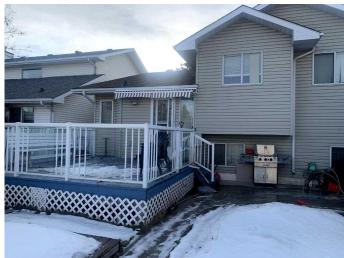

# \$599,900

3 Bedroom, 3.00 Bathroom, 1,141 sqft Residential on 0.09 Acres

Applewood Park, Calgary, Alberta

~1050SQFT+500SQFT 3+1 bedrooms 2- 4pcs bath& 1- 3pecs bath 4level double atached garage siingle house, relaxed open family kitchen plan, kitchen door to nice fenced back deck yard ..pink brick front , vaultic ceiling bay window living room hardwood floor throght out

### **Exterior**

Exterior Features Private Entrance, Private Yard
Lot Description Back Lane, Back Yard, City Lot

Roof Asphalt Shingle

Construction Brick, Composite Siding, Concrete, Wood Frame

Foundation Poured Concrete