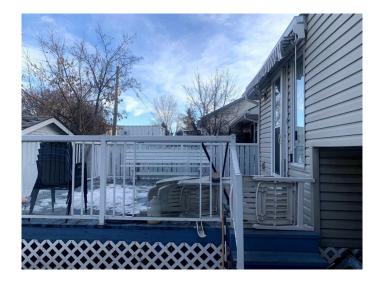

# \$599,900

3 Bedroom, 3.00 Bathroom, 1,141 sqft Residential on 0.09 Acres

Applewood Park, Calgary, Alberta

~1050SQFT+500SQFT 3+1 bedrooms 2- 4pcs bath& 1- 3pecs bath 4level double atached garage siingle house, relaxed open family kitchen plan, kitchen door to nice fenced back deck yard ..pink brick front , vaultic ceiling bay window living room hardwood floor throght out

### **Exterior**

Exterior Features Private Entrance, Private Yard
Lot Description Back Lane, Back Yard, City Lot

Roof Asphalt Shingle

Construction Brick, Composite Siding, Concrete, Wood Frame

Foundation Poured Concrete