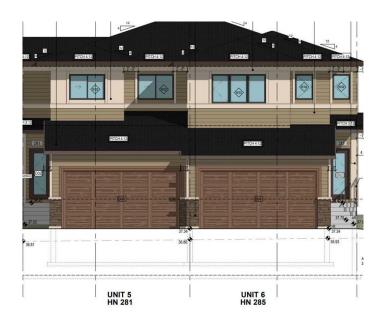

### \$560,000

3 Bedroom, 3.00 Bathroom, 1,573 sqft Residential on 0.08 Acres

NONE, Chestermere, Alberta

Welcome to this Brand new home built by award winning builder, Prominent Homes, in the Brand New Community of Waterford! This Beautiful townhouse as NO CONDO FEES and features 3 Bedrooms and 2 and half Bathrooms and Double Attached Garage. THE MAIN floor also features a Gorgeous Kitchen that has an Island, Dining Nook, and Living Room. THE UPPER floor has 3 Bedrooms including a Large Primary Bedroom with a walk in closet and 4 piece Ensuite, Laundry and a Bonus Room. It also has Alberta New Home Warranty. Possession is June 2025. Call to book your private showing today!

Year Built 2025

Type Residential

Sub-Type Row/Townhouse

Style 2 Storey

Status Active

## **Community Information**

Address 285 Waterford Heath

Subdivision NONE

City Chestermere County Chestermere

Province Alberta
Postal Code T1X2S1