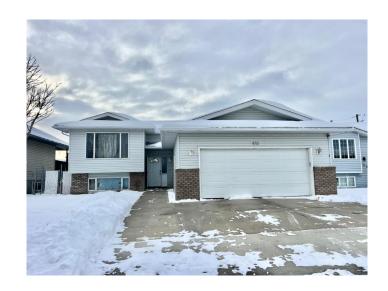

# \$380,000 - 821 Bankview Drive, Drumheller

MLS® #A2199608

# \$380,000

5 Bedroom, 3.00 Bathroom, 1,425 sqft Residential on 0.14 Acres

Bankview, Drumheller, Alberta

Welcome to Bankview Drive. Imagine sitting on your covered back deck, soaking in the stunning views of the hills. The spacious bilevel home offers five bedrooms, three bathrooms, and a host of other features, including stainless steel appliances, gas barbecue hook up, granite countertops, and hardwood floors. This home is packed with potential if you're looking for a project & to make something of your own this is a great opportunity. Please note house is being sold as is no representation or warranties.