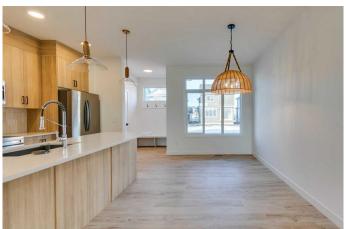

## \$520,000

3 Bedroom, 3.00 Bathroom, 1,506 sqft Residential on 0.06 Acres

Cobblestone., Airdrie, Alberta

Welcome to the Talo by Rohit Homes. This purposefully designed 1,506 sq ft unit has a spacious main floor equipped with a large kitchen, an island that seats 4 people, plus a rear entry with built-in coat hooks and a bench. Upstairs, the space has been beautifully designed to flow between the master suite and two secondary bedrooms. The flex room and convenient laundry room separate the bedrooms for added privacy. Unfinished basement with side entrance and a double detached rear garage. Front and back landscaping included \*\*Photos are representative and the interior colors may be different\*\*