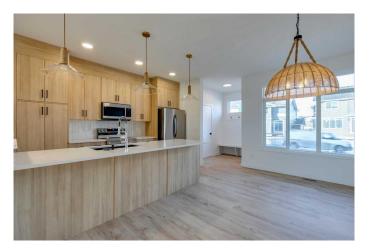

## \$520,000

3 Bedroom, 3.00 Bathroom, 1,506 sqft Residential on 0.06 Acres

Cobblestone., Airdrie, Alberta

Welcome to the Talo by Rohit Homes. This purposefully designed 1,506 sq ft unit has a spacious main floor equipped with a large kitchen, an island that seats 4 people, plus a rear entry with built-in coat hooks and a bench. Upstairs, the space has been beautifully designed to flow between the master suite and two secondary bedrooms. The flex room and convenient laundry room separate the bedrooms for added privacy. Unfinished basement with side entrance and a double detached rear garage. Front and back landscaping included \*\*Photos are representative and the interior colors may be different\*\*