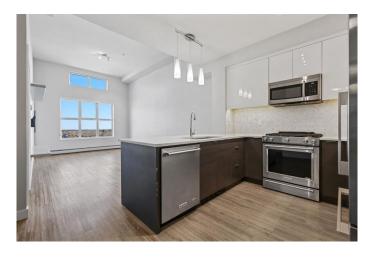

## \$355,000

1 Bedroom, 1.00 Bathroom, 617 sqft Residential on 0.00 Acres

Currie Barracks, Calgary, Alberta

Beautiful top floor one bedroom unit in the Axess building in historic Currie Barracks! This spacious penthouse unit features central A/C, soaring 12ft ceilings, large open concept with glossy white cabinetry, stainless appliances, gas stove, quartz counters, and designer tile backsplash, and open counter to the dining area. Large living room leading out to the unobstructed patio with BBQ gas line overlooking Currie. Spacious bedroom leading into the Jack and Jill 4-piece bathroom, stacked washer/dryer and plenty of storage. This unit also comes with a titled underground parking stall, storage cage connected to the stall, car wash and bicycle storage. Prime location steps to Mount Royal University, parks, paths, shopping, WW2 historic sites and quick access from Crowchild to Marda Loop and the DT Core. Call today for your private showing!

### Interior

Interior Features No Animal Home, No Smoking Home, Quartz Counters

Appliances Dishwasher, Dryer, Gas Range, Microwave Hood Fan, Refrigerator,

Washer, Window Coverings

Heating Baseboard Cooling Central Air