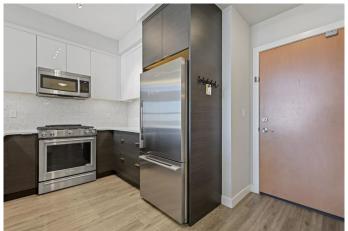

## \$355,000

1 Bedroom, 1.00 Bathroom, 617 sqft Residential on 0.00 Acres

Currie Barracks, Calgary, Alberta

Beautiful top floor one bedroom unit in the Axess building in historic Currie Barracks! This spacious penthouse unit features central A/C, soaring 12ft ceilings, large open concept with glossy white cabinetry, stainless appliances, gas stove, quartz counters, and designer tile backsplash, and open counter to the dining area. Large living room leading out to the unobstructed patio with BBQ gas line overlooking Currie. Spacious bedroom leading into the Jack and Jill 4-piece bathroom, stacked washer/dryer and plenty of storage. This unit also comes with a titled underground parking stall, storage cage connected to the stall, car wash and bicycle storage. Prime location steps to Mount Royal University, parks, paths, shopping, WW2 historic sites and quick access from Crowchild to Marda Loop and the DT Core. Call today for your private showing!

### Interior

Interior Features No Animal Home, No Smoking Home, Quartz Counters

Appliances Dishwasher, Dryer, Gas Range, Microwave Hood Fan, Refrigerator,

Washer, Window Coverings

Heating Baseboard Cooling Central Air