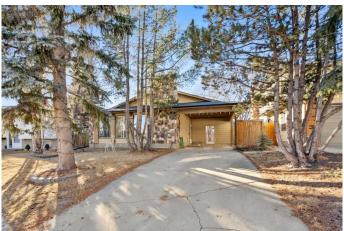

## \$725,000

5 Bedroom, 3.00 Bathroom, 1,175 sqft Residential on 0.13 Acres

Silver Springs, Calgary, Alberta

Welcome to this fantastic 5-bedroom, 3-bathroom home, perfectly situated on a large corner lot in a quiet, family-friendly neighborhood. This 4-level split offers exceptional versatility, whether you're looking for an income-generating investment or a beautiful home for your family. Each floor has its own kitchen, bedrooms, bathrooms, living rooms and its own laundry! With 3 bedrooms above grade and 2 additional bedrooms in the lower levels + 1 large family room, this home provides ample space. The illegal basement suite with its own kitchen + laundry features a separate entrance, making it easy to rent out both the main floor and basement to two different families, maximizing your rental income. The upper bathroom has been recently renovated and the basement includes a bathroom that is under constructionâ€"ready for you to complete and customize to your liking. The roof + water tank have been updated in the last couple of years. The home is currently rented by a long-term, month-to-month clean tenant, adding immediate investment value. The large backyard, featuring a stunning mature tree, offers a peaceful retreat for families or tenants to enjoy. A back lane and a spacious garage provide additional convenience. Located just a 2-minute walk from a playground, this home is nestled in an amazing community with access to green spaces, parks, a botanical garden, a swimming pool, walking paths, golf, schools, shopping, transit, major roads, and more.

#### **Exterior**

Exterior Features Private Entrance, Private Yard

Lot Description Back Lane, Back Yard, Corner Lot, No Neighbours Behind, Pie Shaped

Lot, See Remarks, Street Lighting, Treed, Fruit Trees/Shrub(s)