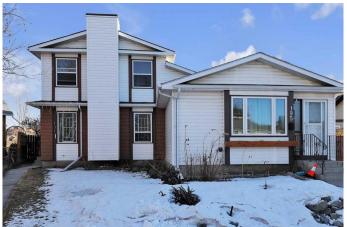

## \$489,900

3 Bedroom, 2.00 Bathroom, 1,202 sqft Residential on 0.07 Acres

Deer Ridge, Calgary, Alberta

2 STOREY 3 BEDROOM 1 1/2 BATHS
ATTACHED HOME ON A HUGE SUNNY PIE
SHAPED LOT. CLOSE TO SCHOOLS,
SHOPPING AND FISH CREEK PARK AND
EASY ACCESS TO MAIN ACCESS ROADS.
PATIO DOORS OFF THE KITCHEN TO A
LARGE DECK 23' X 9' FEET. THE HOME
HAS A SUPER LARGE SOUTH FACING PIE
SHAPED LOT.

### **Exterior**

Exterior Features None

Lot Description Back Lane, Back Yard, Pie Shaped Lot, Street Lighting

Roof Asphalt Shingle

Construction Brick, Vinyl Siding, Wood Frame

Foundation Poured Concrete