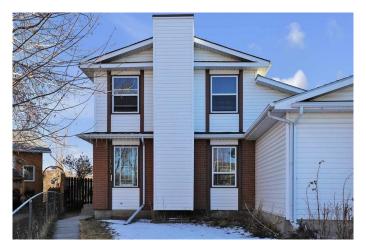

## \$489,900

3 Bedroom, 2.00 Bathroom, 1,202 sqft Residential on 0.07 Acres

Deer Ridge, Calgary, Alberta

2 STOREY 3 BEDROOM 1 1/2 BATHS
ATTACHED HOME ON A HUGE SUNNY PIE
SHAPED LOT. CLOSE TO SCHOOLS,
SHOPPING AND FISH CREEK PARK AND
EASY ACCESS TO MAIN ACCESS ROADS.
PATIO DOORS OFF THE KITCHEN TO A
LARGE DECK 23' X 9' FEET. THE HOME
HAS A SUPER LARGE SOUTH FACING PIE
SHAPED LOT.

## **Essential Information**

MLS® # A2200618 Price \$489,900

Bedrooms 3
Bathrooms 2.00

Full Baths 1
Half Baths 1

Square Footage 1,202

Acres 0.07

Year Built 1980

Type Residential

Sub-Type Semi Detached

Style 2 Storey, Side by Side

Status Active

### **Exterior**

Exterior Features None

Lot Description Back Lane, Back Yard, Pie Shaped Lot, Street Lighting

Roof Asphalt Shingle

Construction Brick, Vinyl Siding, Wood Frame

Foundation Poured Concrete