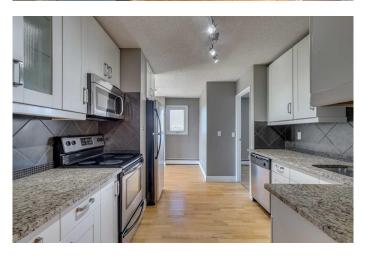

### \$284,900

2 Bedroom, 1.00 Bathroom, 821 sqft Residential on 0.00 Acres

Beltline, Calgary, Alberta

Welcome to this renovated penthouse in the Beltline - where modern style meets unbeatable convenience! This 2-bedroom, 1-bathroom condo offers 820 square feet of bright and thoughtfully designed living space. The updated kitchen features granite countertops, stainless steel appliances, and fresh paint throughout. Enjoy the perks of in-suite laundry, underground parking, extra storage, plus a large south-west facing balcony with views of downtown Calgary. With two elevators in this small building, you'II never have to wait long for access. Located in the vibrant Beltline community, steps away from trendy shops, great restaurants, and exciting nightlife. Book your showing today!

#### Interior

Interior Features Ceiling Fan(s), Closet Organizers, Granite Counters

Appliances Dishwasher, Electric Oven, Microwave Hood Fan, Refrigerator,

Washer/Dryer

Heating Baseboard, Hot Water, Natural Gas