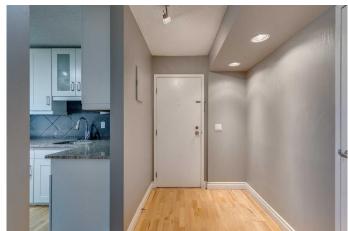

### \$284,900

2 Bedroom, 1.00 Bathroom, 821 sqft Residential on 0.00 Acres

Beltline, Calgary, Alberta

Welcome to this renovated penthouse in the Beltline - where modern style meets unbeatable convenience! This 2-bedroom, 1-bathroom condo offers 820 square feet of bright and thoughtfully designed living space. The updated kitchen features granite countertops, stainless steel appliances, and fresh paint throughout. Enjoy the perks of in-suite laundry, underground parking, extra storage, plus a large south-west facing balcony with views of downtown Calgary. With two elevators in this small building, you'II never have to wait long for access. Located in the vibrant Beltline community, steps away from trendy shops, great restaurants, and exciting nightlife. Book your showing today!

#### Interior

Interior Features Ceiling Fan(s), Closet Organizers, Granite Counters

Appliances Dishwasher, Electric Oven, Microwave Hood Fan, Refrigerator,

Washer/Dryer

Heating Baseboard, Hot Water, Natural Gas