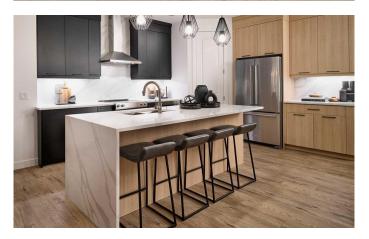

### \$799,900

3 Bedroom, 3.00 Bathroom, 2,133 sqft Residential on 0.09 Acres

Silverado, Calgary, Alberta

This stunning brand-new home in Silver Spruce, The 'Robson 24', features a striking Heritage elevation and boasts 3 bedrooms, 2.5 bathrooms, 2 living areas, and a double attached garage with over 2,100 square feet of living space + an undeveloped basement. The main level of the home features a central curved staircase, offering a unique design rarely seen in homes of this size. The main level showcases resilient vinyl plank flooring throughout, while the gourmet kitchen is equipped with a chimney hood fan, built-in cooktop, built-in oven and microwave, and a large corner pantry. Rich cabinetry complements the kitchen, which is complete with an accent island in dark oak. The kitchen flows seamlessly into the living and dining areas, making it the perfect space for entertaining. Expansive windows throughout the home flood the space with natural light from the south-facing backyard. The main entertaining area is anchored by a central fireplace in the great room and a spiral staircase that leads to the upper level. Completing the main level is a large flex space which can easily serve as a home office or bedroom, as well as a full bathroom with a tub/shower. The spiral staircase, with open spindles, leads to a second-level bonus room that separates the primary suite from the secondary bedrooms. The spacious primary bedroom is highlighted by a soaring vaulted ceiling and includes an expansive walk-in closet and a luxurious 5-piece ensuite,

#### Interior

Interior Features Bathroom Rough-in, Double Vanity, No Animal Home, No Smoking

Home, Open Floorplan, Pantry, Quartz Counters

Appliances Dishwasher, Dryer, Electric Cooktop, Microwave, Oven-Built-In, Range