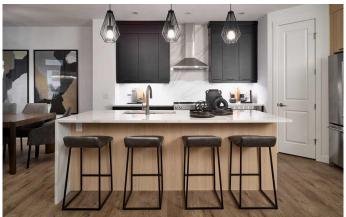

### \$799,900

3 Bedroom, 3.00 Bathroom, 2,133 sqft Residential on 0.09 Acres

Silverado, Calgary, Alberta

This stunning brand-new home in Silver Spruce, The 'Robson 24', features a striking Heritage elevation and boasts 3 bedrooms, 2.5 bathrooms, 2 living areas, and a double attached garage with over 2,100 square feet of living space + an undeveloped basement. The main level of the home features a central curved staircase, offering a unique design rarely seen in homes of this size. The main level showcases resilient vinyl plank flooring throughout, while the gourmet kitchen is equipped with a chimney hood fan, built-in cooktop, built-in oven and microwave, and a large corner pantry. Rich cabinetry complements the kitchen, which is complete with an accent island in dark oak. The kitchen flows seamlessly into the living and dining areas, making it the perfect space for entertaining. Expansive windows throughout the home flood the space with natural light from the south-facing backyard. The main entertaining area is anchored by a central fireplace in the great room and a spiral staircase that leads to the upper level. Completing the main level is a large flex space which can easily serve as a home office or bedroom, as well as a full bathroom with a tub/shower. The spiral staircase, with open spindles, leads to a second-level bonus room that separates the primary suite from the secondary bedrooms. The spacious primary bedroom is highlighted by a soaring vaulted ceiling and includes an expansive walk-in closet and a luxurious 5-piece ensuite,

#### Interior

Interior Features Bathroom Rough-in, Double Vanity, No Animal Home, No Smoking

Home, Open Floorplan, Pantry, Quartz Counters

Appliances Dishwasher, Dryer, Electric Cooktop, Microwave, Oven-Built-In, Range