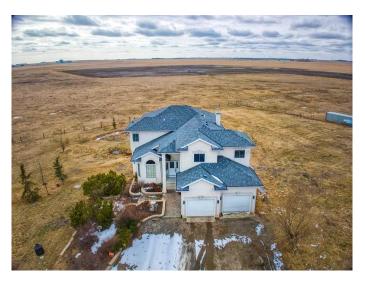

# \$1,200,000 - 250257 Range Road 271, Rural Rocky View County

MLS® #A2201357

#### \$1,200,000

6 Bedroom, 4.00 Bathroom, 2,744 sqft Residential on 4.00 Acres

NONE, Rural Rocky View County, Alberta

Looking for a private retreat with easy access to Calgary? Look no further. This stunning walkout home, situated on 4 acres, offers breathtaking mountain views from every level. A grand spiral staircase leads to four spacious bedrooms, including a master suite with a luxurious ensuite. The open-concept main floor features a cozy family room and a large kitchen with an island, plus an eat-in nook or formal dining room for special occasions. Two-storey vault in the family room and living rooms, With rounded corners, hardwood and ceramic tile flooring, and a beautifully open layout, this home provides both comfort and privacy. Convenient main floor laundry adds to the home's practicality.