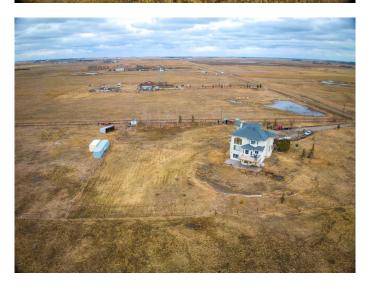

#### \$1,200,000

6 Bedroom, 4.00 Bathroom, 2,744 sqft Residential on 4.00 Acres

NONE, Rural Rocky View County, Alberta

Looking for a private retreat with easy access to Calgary? Look no further. This stunning walkout home, situated on 4 acres, offers breathtaking mountain views from every level. A grand spiral staircase leads to four spacious bedrooms, including a master suite with a luxurious ensuite. The open-concept main floor features a cozy family room and a large kitchen with an island, plus an eat-in nook or formal dining room for special occasions. Two-storey vault in the family room and living rooms, With rounded corners, hardwood and ceramic tile flooring, and a beautifully open layout, this home provides both comfort and privacy. Convenient main floor laundry adds to the home's practicality.

## Exterior

| Exterior Features | Balcony                              |
|-------------------|--------------------------------------|
| Lot Description   | No Neighbours Behind, Private, Views |
| Roof              | Asphalt Shingle                      |
| Construction      | Brick, Stucco                        |
| Foundation        | Poured Concrete                      |