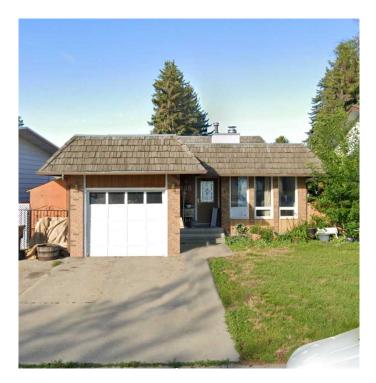

## \$370,000 - 426 Leaside Avenue S, Lethbridge

MLS® #A2201603

## \$370,000

5 Bedroom, 3.00 Bathroom, 1,789 sqft Residential on 0.10 Acres

Glendale, Lethbridge, Alberta

This house doesn't look like much from the outside but once you're inside it's a whole new dimension of family living and space to do so! This 4 level split has much to offer and again the room that is there for family of 5 or 6 is incredible! Spacious family room on the third floor for those movie nights or pool room nights! For a smaller lot this 4level was the key too making use the limited space. Even has a backyard to make however you want to! Call your favourite realtor today and book your very own private viewing!

## **Essential Information**

| MLS® #         | A2201603      |
|----------------|---------------|
| Price          | \$370,000     |
| Bedrooms       | 5             |
| Bathrooms      | 3.00          |
| Full Baths     | 2             |
| Half Baths     | 1             |
| Square Footage | 1,789         |
| Acres          | 0.10          |
| Year Built     | 1981          |
| Туре           | Residential   |
| Sub-Type       | Detached      |
| Style          | 4 Level Split |
| Status         | Active        |

**Community Information** 

| Address<br>Subdivision<br>City<br>County<br>Province<br>Postal Code | 426 Leaside Avenue S<br>Glendale<br>Lethbridge<br>Lethbridge<br>Alberta<br>T1J 4B5                                                                   |  |
|---------------------------------------------------------------------|------------------------------------------------------------------------------------------------------------------------------------------------------|--|
| Amenities                                                           |                                                                                                                                                      |  |
| Parking Spaces<br>Parking<br># of Garages                           | 2<br>Concrete Driveway, Single Garage Attached<br>1                                                                                                  |  |
| Interior                                                            |                                                                                                                                                      |  |
| Interior Features                                                   | Central Vacuum, Laminate Counters, No Smoking Home, Storage, Wood Windows                                                                            |  |
| Appliances                                                          | Dishwasher, Microwave Hood Fan, Oven, Refrigerator, Washer/Dryer, Window Coverings                                                                   |  |
| Heating                                                             | Forced Air                                                                                                                                           |  |
| Cooling                                                             | None                                                                                                                                                 |  |
| Fireplace                                                           | Yes                                                                                                                                                  |  |
| # of Fireplaces                                                     | 1                                                                                                                                                    |  |
| Fireplaces                                                          | Double Sided, Gas, Living Room, Wood Burning, Mixed                                                                                                  |  |
| Has Basement                                                        | Yes                                                                                                                                                  |  |
| Basement                                                            | Finished, Full                                                                                                                                       |  |
| Exterior                                                            |                                                                                                                                                      |  |
| Exterior Features                                                   | Garden, Private Yard                                                                                                                                 |  |
| Lot Description                                                     | Back Lane, Back Yard, City Lot, Front Yard, Interior Lot, Irregular Lot,<br>Landscaped, Lawn, Low Maintenance Landscape, Private, Rectangular<br>Lot |  |
| Roof                                                                | Asphalt/Gravel, Cedar Shake                                                                                                                          |  |
| Construction                                                        | Brick, Composite Siding, Wood Siding                                                                                                                 |  |
| Foundation                                                          | Poured Concrete                                                                                                                                      |  |
| Additional Information                                              |                                                                                                                                                      |  |