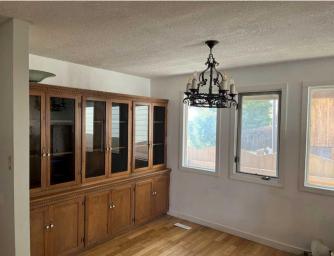

## \$370,000

5 Bedroom, 3.00 Bathroom, 1,789 sqft Residential on 0.10 Acres

Glendale, Lethbridge, Alberta

This house doesn't look like much from the outside but once you're inside it's a whole new dimension of family living and space to do so! This 4 level split has much to offer and again the room that is there for family of 5 or 6 is incredible! Spacious family room on the third floor for those movie nights or pool room nights! For a smaller lot this 4level was the key too making use the limited space. Even has a backyard to make however you want to! Call your favourite realtor today and book your very own private viewing!

**Community Information** 

| Address<br>Subdivision<br>City<br>County<br>Province<br>Postal Code | 426 Leaside Avenue S<br>Glendale<br>Lethbridge<br>Lethbridge<br>Alberta<br>T1J 4B5                                                                   |  |
|---------------------------------------------------------------------|------------------------------------------------------------------------------------------------------------------------------------------------------|--|
| Amenities                                                           |                                                                                                                                                      |  |
| Parking Spaces<br>Parking<br># of Garages                           | 2<br>Concrete Driveway, Single Garage Attached<br>1                                                                                                  |  |
| Interior                                                            |                                                                                                                                                      |  |
| Interior Features                                                   | Central Vacuum, Laminate Counters, No Smoking Home, Storage, Wood Windows                                                                            |  |
| Appliances                                                          | Dishwasher, Microwave Hood Fan, Oven, Refrigerator, Washer/Dryer, Window Coverings                                                                   |  |
| Heating                                                             | Forced Air                                                                                                                                           |  |
| Cooling                                                             | None                                                                                                                                                 |  |
| Fireplace                                                           | Yes                                                                                                                                                  |  |
| # of Fireplaces                                                     | 1                                                                                                                                                    |  |
| Fireplaces                                                          | Double Sided, Gas, Living Room, Wood Burning, Mixed                                                                                                  |  |
| Has Basement                                                        | Yes                                                                                                                                                  |  |
| Basement                                                            | Finished, Full                                                                                                                                       |  |
| Exterior                                                            |                                                                                                                                                      |  |
| Exterior Features                                                   | Garden, Private Yard                                                                                                                                 |  |
| Lot Description                                                     | Back Lane, Back Yard, City Lot, Front Yard, Interior Lot, Irregular Lot,<br>Landscaped, Lawn, Low Maintenance Landscape, Private, Rectangular<br>Lot |  |
| Roof                                                                | Asphalt/Gravel, Cedar Shake                                                                                                                          |  |
| Construction                                                        | Brick, Composite Siding, Wood Siding                                                                                                                 |  |
| Foundation                                                          | Poured Concrete                                                                                                                                      |  |
| Additional Information                                              |                                                                                                                                                      |  |