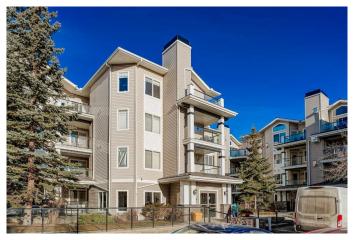

# \$357,500 - 213, 369 Rocky Vista Park Nw, Calgary

MLS® #A2203692

### \$357,500

2 Bedroom, 2.00 Bathroom, 831 sqft Residential on 0.00 Acres

Rocky Ridge, Calgary, Alberta

Welcome Home to The PAVILLIONS of ROCKY RIDGE! Nestled in the highly sought-after NW community of Calgary, this spacious and beautifully maintained SECOND-FLOOR condo is the perfect place to call home! Featuring 2 BEDROOMS and 2 FULL BATHROOMS, this inviting unit offers a thoughtfully designed layout that ensures comfort, privacy, and functionalityâ€"ideal for families, professionals, or investors alike. Step inside to a bright and welcoming foyer, leading to a cozy living room complete with a GAS FIREPLACE and a large window that fills the space with natural light. The PRIVATE BALCONY is a wonderful retreat, perfect for morning coffee or evening relaxation, and even includes a handy OUTDOOR STORAGE SPACE. The well-appointed kitchen boasts maple cabinetry, black appliances, a breakfast bar, and a pantry cupboard, along with a dedicated dining nook for family meals or entertaining guests. The primary bedroom is a true sanctuary, offering a walk-in closet and a PRIVATE 3-PIECE ENSUITE with MAKEUP COUNTER. The second bedroom, located on the opposite side of the unit for added privacy, is spacious with a large window and conveniently close to the main 4-piece bathroom. The INSUITE LAUNDRY has space for your cleaning and storage needs. At the same time, the TITLED HEATED UNDERGROUND PARKING offers convenience and security. There is plenty of VISITOR PARKING for family and guests, plus