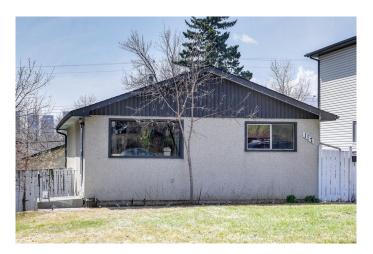

## \$749,900

4 Bedroom, 2.00 Bathroom, 903 sqft Residential on 0.14 Acres

Tuxedo Park, Calgary, Alberta

A prime opportunity for this walkout infills lot! This property offers the potential for stunning downtown views. Situated on a spacious 50 x 120 lot, it features a sunny south-facing backyard. The home boasts a bright and functional layout, including a generously sized master bedroom, a well-appointed kitchen, and a fully developed basement with a separate entrance. Recent upgrades over the years include a high-efficiency furnace, a modern hot water tank, updated windows in the master bedroom and kitchen, and new shingles installed in 2022. Nestled in an excellent location, just steps from Centre Street, this home offers quick and convenient access to downtown.