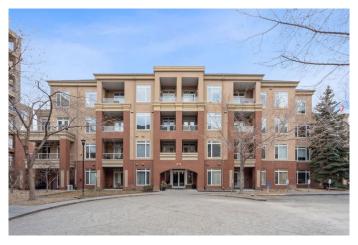

# \$450,000 - 4302, 24 Hemlock Crescent Sw, Calgary

MLS® #A2205249

### \$450,000

2 Bedroom, 2.00 Bathroom, 1,103 sqft Residential on 0.00 Acres

Spruce Cliff, Calgary, Alberta

Discover luxury and convenience in this stunning 1,100+ sq. ft. corner-unit condo in Copperwood! This bright and spacious 2-bed, 2-bath home features 2-balconies, 2-heated underground parking stalls, and stylish upgrades like hardwood floors, quartz countertops, and modern lighting. The open-concept kitchen boasts a raised eating bar, pantry, and ample storage and laundry. Enjoy top-tier amenities, including a gym, car wash, workshop, party room, and guest suite. Steps from pathways, Westbrook LRT, and shoppingâ€"this is modern condo living at its finest! Don't miss out!

#### **Exterior**

Exterior Features Balcony, Barbecue, BBQ gas line, Courtyard

Roof Asphalt Shingle

Construction Brick, Stucco, Wood Frame