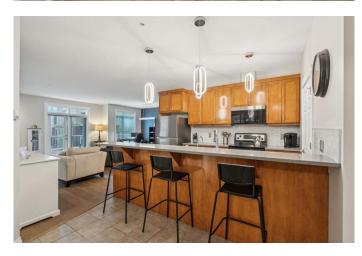

### \$450,000

2 Bedroom, 2.00 Bathroom, 1,103 sqft Residential on 0.00 Acres

Spruce Cliff, Calgary, Alberta

Discover luxury and convenience in this stunning 1,100+ sq. ft. corner-unit condo in Copperwood! This bright and spacious 2-bed, 2-bath home features 2-balconies, 2-heated underground parking stalls, and stylish upgrades like hardwood floors, quartz countertops, and modern lighting. The open-concept kitchen boasts a raised eating bar, pantry, and ample storage and laundry. Enjoy top-tier amenities, including a gym, car wash, workshop, party room, and guest suite. Steps from pathways, Westbrook LRT, and shoppingâ€"this is modern condo living at its finest! Don't miss out!

#### Interior

Interior Features Built-in Features, Ceiling Fan(s), Elevator, Granite Counters, No

Smoking Home, Quartz Counters, Storage, Walk-In Closet(s)

Appliances Dishwasher, Electric Oven, Garage Control(s), Microwave Hood Fan,