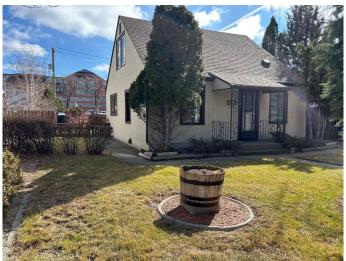

# \$293,000

3 Bedroom, 1.00 Bathroom, 1,370 sqft Residential on 0.15 Acres

London Road, Lethbridge, Alberta

Lovely cozy home in excellent location, one block to hospital and other amenities. Excellent starter or revenue property. Well-maintained inside and out with a huge yard suitable for a double garage. Some windows replaced and shingles only 2-3 years old. Almost new furnace. M/F family room has a wood burning stove. There is no basement but main floor plan is excellent and 2 additional bedrooms upstairs with one on the main.

#### **Exterior**

Exterior Features Garden

Lot Description Back Yard

Roof Asphalt Shingle

Construction See Remarks

Foundation See Remarks