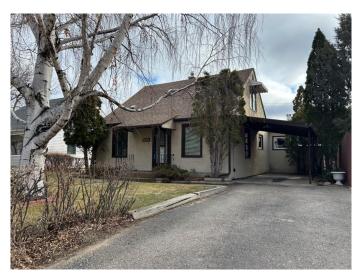

# \$293,000 - 949 16 Street S, Lethbridge

MLS® #A2206127

# \$293,000

3 Bedroom, 1.00 Bathroom, 1,370 sqft Residential on 0.15 Acres

London Road, Lethbridge, Alberta

Lovely cozy home in excellent location, one block to hospital and other amenities. Excellent starter or revenue property. Well-maintained inside and out with a huge yard suitable for a double garage. Some windows replaced and shingles only 2-3 years old. Almost new furnace. M/F family room has a wood burning stove. There is no basement but main floor plan is excellent and 2 additional bedrooms upstairs with one on the main.

Built in 1948