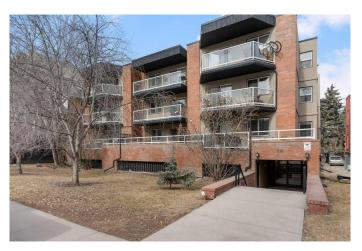

#### \$399,900

2 Bedroom, 2.00 Bathroom, 956 sqft Residential on 0.00 Acres

Mission, Calgary, Alberta

Incredible value within this spacious two-bedroom condominium in the heart of Mission. Recently updated, this home boasts a bright, open floor plan featuring a very large main living area, open kitchen, and large dining area. Also, there are two good-size bedrooms, including the primary with a spacious closet and upgraded 3-pce ensuite bathroom. This home also features an upgraded main 3-pce bathroom and an in-suite laundry closet. An incredibly rare feature is the †double wide' balcony which overlooks a city park with community garden. This lovely home also comes with a view of downtown and the Calgary Tower. There are two parking stalls included. One is a covered stall with gated access. The other is an outdoor stall.

## **Community Information**

| Address     | 10, 210 25 Avenue Sw |
|-------------|----------------------|
| Subdivision | Mission              |
| City        | Calgary              |
| County      | Calgary              |
| Province    | Alberta              |
| Postal Code | T2S 0L1              |
|             |                      |

## Exterior

| Exterior Features | Balcony                     |
|-------------------|-----------------------------|
| Roof              | Membrane                    |
| Construction      | Brick, Concrete, Wood Frame |