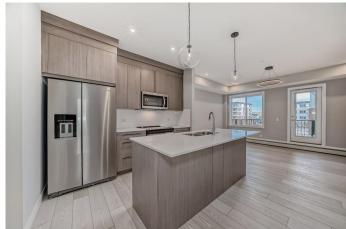

## \$329,900

2 Bedroom, 1.00 Bathroom, 742 sqft Residential on 0.00 Acres

Wolf Willow, Calgary, Alberta

This beautifully designed 2-bedroom, 1-bathroom condo is nestled in the vibrant and growing community of Wolf Willow. Enjoy the convenience of nearby playgrounds, scenic pathways, golf, and shopping, all within a dynamic and welcoming neighbourhood. Step inside to experience an exceptional living environment featuring high-quality finishes throughout. You'll appreciate the luxurious vinyl plank flooring and soaring ceilings that create a bright and inviting atmosphere. The chef-inspired kitchen boasts full-height cabinetry with soft-close doors and drawers, a sleek stainless steel appliance package, and a pantry for all your storage needs. The elegant quartz countertops and eat-up bar provide the perfect space for casual dining and entertaining. The primary bedroom serves as a true retreat, complete with a spacious closet.

#### Interior

Interior Features See Remarks

Appliances Dishwasher, Microwave Hood Fan, Range, Refrigerator, Washer/Dryer,

Window Coverings

Heating Baseboard

Cooling None