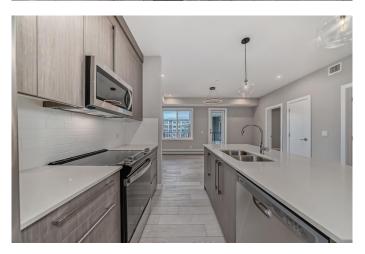

## \$329,900

2 Bedroom, 1.00 Bathroom, 742 sqft Residential on 0.00 Acres

Wolf Willow, Calgary, Alberta

This beautifully designed 2-bedroom, 1-bathroom condo is nestled in the vibrant and growing community of Wolf Willow. Enjoy the convenience of nearby playgrounds, scenic pathways, golf, and shopping, all within a dynamic and welcoming neighbourhood. Step inside to experience an exceptional living environment featuring high-quality finishes throughout. You'll appreciate the luxurious vinyl plank flooring and soaring ceilings that create a bright and inviting atmosphere. The chef-inspired kitchen boasts full-height cabinetry with soft-close doors and drawers, a sleek stainless steel appliance package, and a pantry for all your storage needs. The elegant quartz countertops and eat-up bar provide the perfect space for casual dining and entertaining. The primary bedroom serves as a true retreat, complete with a spacious closet.

#### Interior

Interior Features See Remarks

Appliances Dishwasher, Microwave Hood Fan, Range, Refrigerator, Washer/Dryer,

Window Coverings

Heating Baseboard

Cooling None