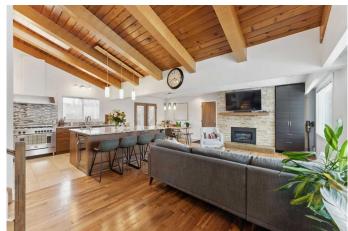

## \$1,299,999

4 Bedroom, 2.00 Bathroom, 1,217 sqft Residential on 0.21 Acres

Britannia, Calgary, Alberta

Stunningly renovated, 4-level split, home in a prime Britannia location with a massive south-facing backyard oasis! The open concept main floor is a beautiful retreat with grand vaulted, wood-beamed ceilings creating a modern chalet-like atmosphere. Full-height stone encases the fireplace in the living room, inviting you to sit back and relax while oversized windows stream in natural light. Culinary adventures are inspired in the gorgeous chef's dream kitchen with in-floor heating, high-end Fischer Paykel appliances including a 6-burner gas range and a second built-in oven, custom storage solutions and a large centre island with breakfast bar seating for at least 4. The adjacent dining room features designer lighting and clear sightlines for unobstructed conversations, perfect for hosting larger events. Ascend the open riser staircase to the upper level where those gorgeous wood-beam vaulted ceilings continue. Both bedrooms on this level are spacious and bright, one even has a charming wood-burning fireplace paying homage to the original character of the home! A stylish 5-piece bathroom with dual sinks completes this level.