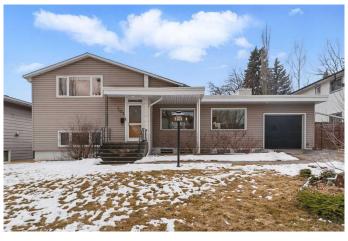

# \$1,299,999 - 707 Madison Avenue Sw, Calgary

MLS® #A2208020

## \$1,299,999

4 Bedroom, 2.00 Bathroom, 1,217 sqft Residential on 0.21 Acres

Britannia, Calgary, Alberta

Stunningly renovated, 4-level split, home in a prime Britannia location with a massive south-facing backyard oasis! The open concept main floor is a beautiful retreat with grand vaulted, wood-beamed ceilings creating a modern chalet-like atmosphere. Full-height stone encases the fireplace in the living room, inviting you to sit back and relax while oversized windows stream in natural light. Culinary adventures are inspired in the gorgeous chef's dream kitchen with in-floor heating, high-end Fischer Paykel appliances including a 6-burner gas range and a second built-in oven, custom storage solutions and a large centre island with breakfast bar seating for at least 4. The adjacent dining room features designer lighting and clear sightlines for unobstructed conversations, perfect for hosting larger events. Ascend the open riser staircase to the upper level where those gorgeous wood-beam vaulted ceilings continue. Both bedrooms on this level are spacious and bright, one even has a charming wood-burning fireplace paying homage to the original character of the home! A stylish 5-piece bathroom with dual sinks completes this level.

Type Residential

Sub-Type Detached

Style 4 Level Split

Status Active

# **Community Information**

Address 707 Madison Avenue Sw

Subdivision Britannia
City Calgary

County Calgary
Province Alberta
Postal Code T2S 1K2