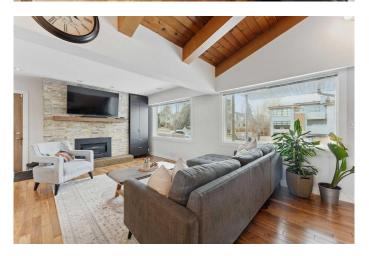

## \$1,299,999

4 Bedroom, 2.00 Bathroom, 1,217 sqft Residential on 0.21 Acres

Britannia, Calgary, Alberta

Stunningly renovated, 4-level split, home in a prime Britannia location with a massive south-facing backyard oasis! The open concept main floor is a beautiful retreat with grand vaulted, wood-beamed ceilings creating a modern chalet-like atmosphere. Full-height stone encases the fireplace in the living room, inviting you to sit back and relax while oversized windows stream in natural light. Culinary adventures are inspired in the gorgeous chef's dream kitchen with in-floor heating, high-end Fischer Paykel appliances including a 6-burner gas range and a second built-in oven, custom storage solutions and a large centre island with breakfast bar seating for at least 4. The adjacent dining room features designer lighting and clear sightlines for unobstructed conversations, perfect for hosting larger events. Ascend the open riser staircase to the upper level where those gorgeous wood-beam vaulted ceilings continue. Both bedrooms on this level are spacious and bright, one even has a charming wood-burning fireplace paying homage to the original character of the home! A stylish 5-piece bathroom with dual sinks completes this level.