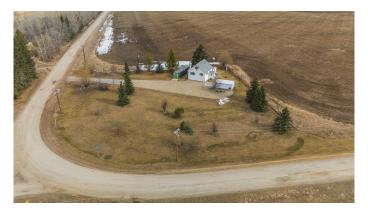

## \$329,900

1 Bedroom, 1.00 Bathroom, 689 sqft Residential on 1.00 Acres

NONE, Rural Clearwater County, Alberta

This adorable 1 bedroom, 1 bathroom home is the perfect retreat for someone looking to enjoy a quiet, low-maintenance lifestyle surrounded by natural beauty. Pride of ownership is evident. Set on a 1 acre lot, this cozy home is full of character, with warm, inviting touches that make it feel instantly welcoming. The west-facing mountain view is truly pricelessâ€"offering stunning sunsets that you can enjoy from your living room every evening. It's the kind of peaceful setting that makes you slow down and soak it all in. Just 10 minutes from town, you'll have all the essentials close by while still enjoying your own quiet space. Whether you're a first-time buyer, downsizing, or looking for a sweet weekend getaway, this charming little home is full of heart and simplicity.

### **Essential Information**

MLS® # A2208911 Price \$329,900

Bedrooms 1

Bathrooms 1.00

Full Baths 1

Square Footage 689

Acres 1.00

Year Built 1955