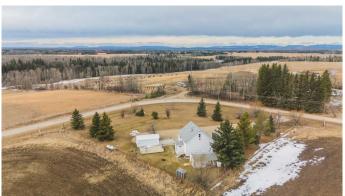

## \$329,900

1 Bedroom, 1.00 Bathroom, 689 sqft Residential on 1.00 Acres

NONE, Rural Clearwater County, Alberta

This adorable 1 bedroom, 1 bathroom home is the perfect retreat for someone looking to enjoy a quiet, low-maintenance lifestyle surrounded by natural beauty. Pride of ownership is evident. Set on a 1 acre lot, this cozy home is full of character, with warm, inviting touches that make it feel instantly welcoming. The west-facing mountain view is truly pricelessâ€"offering stunning sunsets that you can enjoy from your living room every evening. It's the kind of peaceful setting that makes you slow down and soak it all in. Just 10 minutes from town, you'll have all the essentials close by while still enjoying your own quiet space. Whether you're a first-time buyer, downsizing, or looking for a sweet weekend getaway, this charming little home is full of heart and simplicity.

### **Essential Information**

MLS® # A2208911 Price \$329,900

Bedrooms 1

Bathrooms 1.00

Full Baths 1

Square Footage 689

Acres 1.00

Year Built 1955