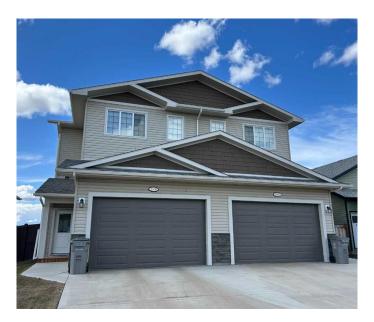

### \$419,900

3 Bedroom, 3.00 Bathroom, 1,309 sqft Residential on 0.07 Acres

Westgate., Grande Prairie, Alberta

Well kept half duplex with double attached garage. Open plan. Vinyl plank flooring. Stainless steel appliances. Second floor laundry. Lots of extras including air conditioning, reverse osmosis water filtration system, HRV and heated garage. Fully fenced and landscaped. Convenient west end location. Walking distance to shopping, restaurants, entertainment. Immediate possession.

#### Interior

Interior Features Laminate Counters, No Animal Home, No Smoking Home, Recessed

Lighting, Soaking Tub, Storage, Sump Pump(s), Vinyl Windows, Walk-In

Closet(s)

Appliances Central Air Conditioner, Dishwasher, Dryer, Electric Stove, Garage