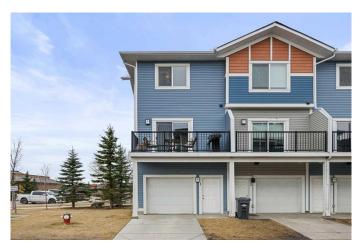

## \$385,000

3 Bedroom, 3.00 Bathroom, 1,488 sqft Residential on 0.04 Acres

Eagleview Estates, High River, Alberta

Beautiful End Unit Townhome with Modern Finishings – A Prime chance to get into the market or great investment opportunity in High River.

Welcome to this bright and modern end-unit townhome in the heart of High Riverâ€"where comfort, style, and functionality come together. Perfectly positioned with a south-facing front and an abundance of windows, this home is flooded with natural light and offers Mountain Views from the upper level.

Upstairs, the open-concept main level boasts 9' ceilings, creating an airy, modern feel. Enjoy the comfort of an ample living space, a dedicated dining area, and a functional kitchen complete with a centre island and flush eating bar, granite countertops throughout, and sleek finishes. The rear upper deck, equipped with a BBQ gas line, offers the perfect spot to relax on in the coming summer days.

#### **Amenities**

Amenities Visitor Parking

Parking Spaces 2

Parking Driveway, Insulated, Parking Pad, Single Garage Attached

# of Garages 1