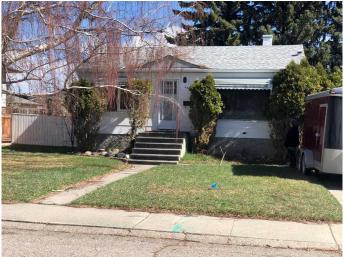

# \$390,000

3 Bedroom, 1.00 Bathroom, 708 sqft Residential on 0.23 Acres

Glendale, Lethbridge, Alberta

ATTENTION Renovators and Home Builders. A rare opportunity for a large 90 x 110 ft lot in highly sought-after location. Home in need of some TLC or remove and build two homes, located close to schools, playgrounds, and Henderson Lake, Home has a 17 x24 carport and 18 x 24 rear garage. For more info, contact the REALTOR® of your choice!

### **Exterior**

Exterior Features Private Yard, Storage

Lot Description Back Lane, Greenbelt, Level

Roof Asphalt Shingle

Construction Wood Frame, Wood Siding

Foundation Poured Concrete