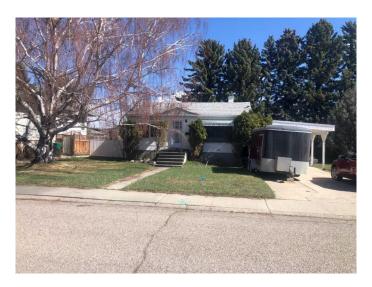

# \$390,000

3 Bedroom, 1.00 Bathroom, 708 sqft Residential on 0.23 Acres

Glendale, Lethbridge, Alberta

ATTENTION Renovators and Home Builders. A rare opportunity for a large 90 x 110 ft lot in highly sought-after location. Home in need of some TLC or remove and build two homes, located close to schools, playgrounds, and Henderson Lake, Home has a 17 x24 carport and 18 x 24 rear garage. For more info, contact the REALTOR® of your choice!

### **Exterior**

Exterior Features Private Yard, Storage

Lot Description Back Lane, Greenbelt, Level

Roof Asphalt Shingle

Construction Wood Frame, Wood Siding

Foundation Poured Concrete