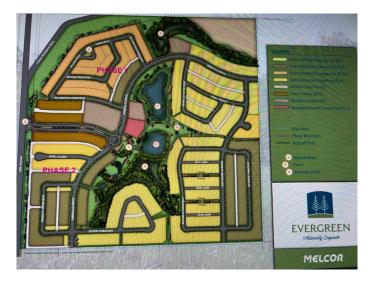

black dirt in the backyard. Embrace peace of mind with a comprehensive new home warranty and energy-efficient features throughout. Located in the sought-after community of Evergreen, residents will enjoy access to scenic walking trails, playgrounds, and proximity to schools and the amenities of Clearview marketplace. Scheduled for completion in late 2025. Please note that photos and renderings are representative of a similar home and may vary in finishes and colors. Taxes to be assessed GST included with rebate to builder.

# **Community Information**

Address 35 Ellington Crescent

Subdivision Evergreen
City Red Deer
County Red Deer
Province Alberta
Postal Code T4P 3H1